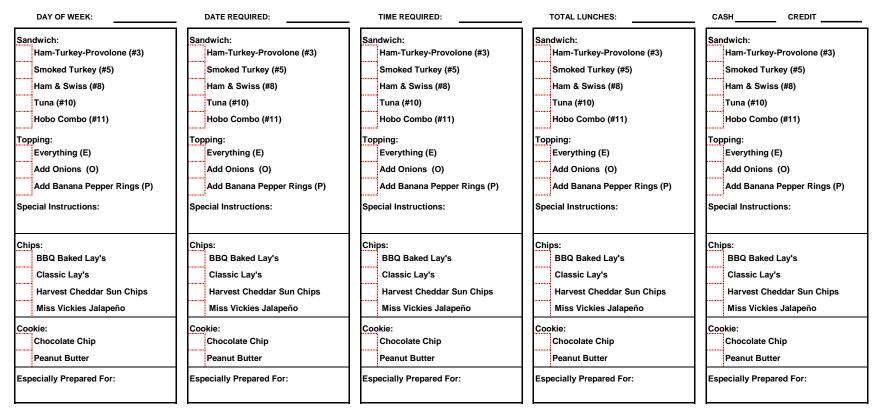

BUSINESS:

ADDRESS:

CONTACT:

PHONE:

Place an "X" in the box to the left of your chosen item. All sandwiches will be sliced to order on our fresh-baked Soft French Bread and garnished with Shredded Lettuce & Sliced Tomatoes with a side of Salad Dressing unless otherwise specified. Onions (O) available upon request. Please add \$.50 for Banana Pepper Rings (P). If no chips or cookies are chosen, a bag of Classic Lays and a Chocolate Chip cookie will be sent by default. The Box Lunch cost is available on our web-site. Minimum order of 5 Box Lunches required for delivery. Free delivery available for 10 or more Box Lunches. Add \$10 for delivery of 5-9 Box Lunches. 24-hour notice required for all deliveries.