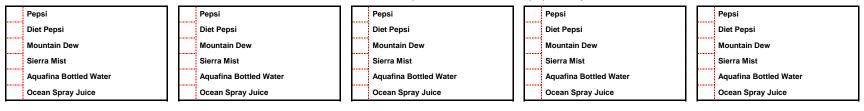

## Check the box below your Box Lunch to choose a beverage.

Please add \$1.90 for soda, \$2.49 for Aquafina and \$3.09 for Ocean Spray or Dole juices.

Please select one of the following: DELIVERY \_\_\_\_\_ PICK-UP \_\_\_\_